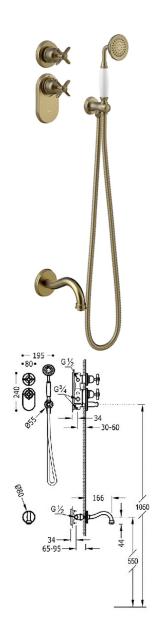

## Block System 2-way concealed thermostatic mixer tap kit for bath and shower

- $\cdot$  Concealed thermostatic body for vertical installation included.
- · Flow regulator and 2-way diverter.
- $\cdot \ \text{Fixed wall-mounted spout}.$
- · Wall-mounted support for hand shower with water supply.
- · Anti-limescale brass hand shower: Ø 78 mm.
- · Reinforced metal hose.

Matt Aged Brass Finish

BELGAQUA certification (Belgium)

Brass hand shower

Tres Instant: The thermostatic cartridge ensures a constant flow of water at the desired temperature, in spite of pressure or temperature changes.