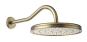

## Block System 2-way concealed thermostatic shower mixer tap kit

- $\cdot$  Concealed thermostatic body for vertical installation included.
- · Flow regulator and 2-way diverter.
- $\cdot$  Wall-mounted arm with adjus table brass shower head: Ø 310 mm.
- · Wall-mounted support for hand shower with water supply.
- · Anti-limescale brass hand shower: Ø 7 8 mm.
- · Reinforced metal hose.

Brass shower head