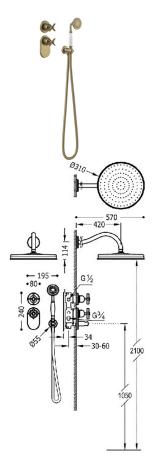

## Block System 2-way concealed thermostatic shower mixer tap kit

- $\cdot$  Concealed thermostatic body for vertical installation included.
- · Flow regulator and 2-way diverter.
- $\cdot$  Wall-mounted arm with adjus table brass shower head: Ø 310 mm.
- · Wall-mounted support for hand shower with water supply.
- · Anti-limescale brass hand shower: Ø 7 8 mm.
- · Reinforced metal hose.

Matt Aged Brass Finish

BELGAQUA certification (Belgium)

Brass hand shower

Tres Instant: The thermostatic cartridge ensures a constant flow of water at the desired temperature, in spite of pressure or temperature changes.