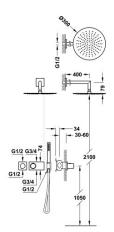

## 20735201NM

## Concealed thermostatic shower kit Block System

with water shut off and flow control (2 ways).

- · Built-in thermostatic body included.
- $\cdot$  Fixed shower head Ø 300 mm. with ball joint. Brass.
- · Anti-limescale hand shower.
- $\cdot$  Shower hose SATIN.