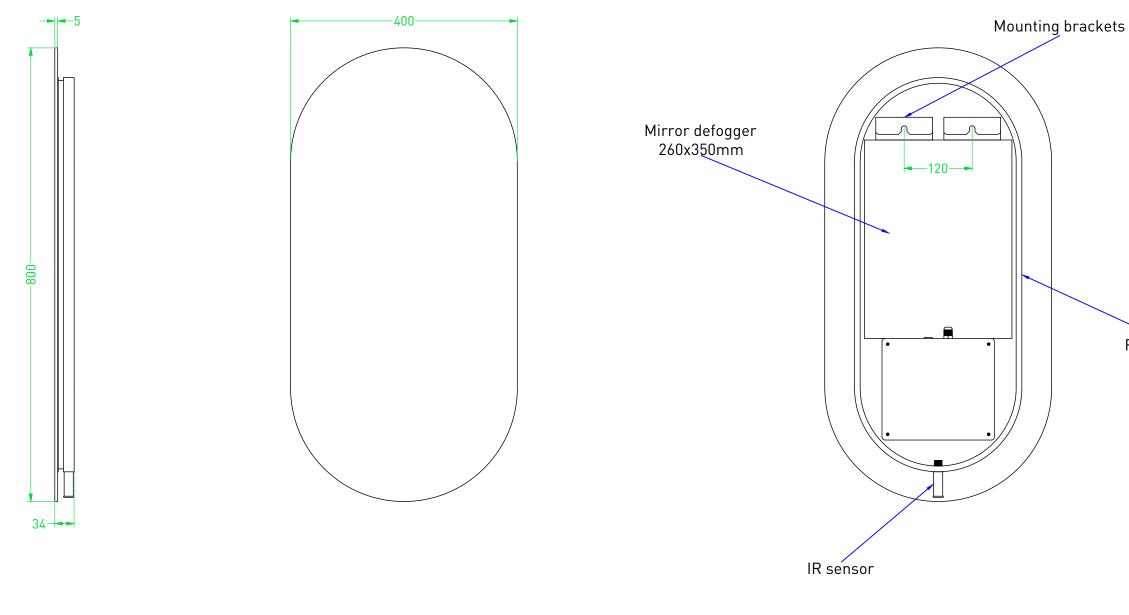

| NOTES                                              | DF<br>TI                 |
|----------------------------------------------------|--------------------------|
| Backlit mirror<br>LED: dimmable<br>3000 K - 6000 K |                          |
| 19 W<br>Mirror defogger: 17 W                      | All<br>dra<br>and<br>bee |

Frame for LED light

|                                                                                                                                                                                                                                                                                                                                                                                                                                                                                         | DRAWING<br>TITLE | SP27 40 |      |               |
|-----------------------------------------------------------------------------------------------------------------------------------------------------------------------------------------------------------------------------------------------------------------------------------------------------------------------------------------------------------------------------------------------------------------------------------------------------------------------------------------|------------------|---------|------|---------------|
|                                                                                                                                                                                                                                                                                                                                                                                                                                                                                         | ~ • •            |         |      | Gaga de Klerk |
|                                                                                                                                                                                                                                                                                                                                                                                                                                                                                         | SANIBELL         |         | Date | 15/05/2023    |
|                                                                                                                                                                                                                                                                                                                                                                                                                                                                                         |                  | Units   | mm   |               |
| All achieved (originals of) results (such as designs, design sketches, concepts, advice, wor<br>drawings, illustrations, photos, prototypes, models, molds, prototypes, (partial) products, presentat<br>and other materials or [electronic] files, etc.] remain the property of Sanibell, whether or not they been made available to third parties. All resulting intellectual property rights - including particated and copyright - on the results of the proposal belong to Sanibel |                  |         |      |               |