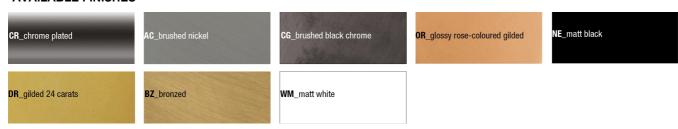

## **AVAILABLE FINISHES**

| Code                             | A2415ACR                                                |
|----------------------------------|---------------------------------------------------------|
| Material                         | Chrome-plated                                           |
| Very short description 1         | INDA Towel holder Cm35X4.5 H4.5                         |
| Very short description 2         | One 2400 A2415A 35X4.5 CR                               |
| Article description              | INDA ACCESSORIES One 2400 Towel holder Cm35X4.5 H4.5 CR |
| International code               | EAN-13:8033163980553                                    |
| Height [cm]                      | 4.5                                                     |
| Width [cm]                       | 35                                                      |
| Depth [cm]                       | 4.5                                                     |
| Weight [kg]                      | 0.154                                                   |
| Series                           | One 2400                                                |
| LINE                             | Towel holder                                            |
| Model                            | A2415A                                                  |
| Intrastat code                   | 74182000                                                |
| URL link web site of the article | https://www.inda.net/                                   |
| Design                           | Matteo Thun & Antonio Rodriguez                         |