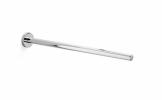

#### A2415A

One 2400 Towel holder A2415ACR

**INDA ACCESSORIES One 2400 Towel** holder Cm35X4.5 H4.5 CR

To Activate the interactive 3D view, you must trust this document (see hint on the top) in Adobe Acrobat and click on the question mark.