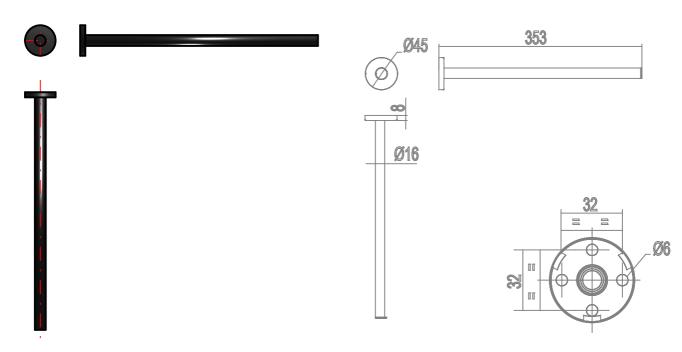

0

Design: Matteo Thun & Antonio

Rodriguez

#### A2415A

One 2400 Towel holder A2415ACR

**INDA ACCESSORIES One 2400 Towel** holder Cm35X4.5 H4.5 CR



To Activate the interactive 3D view, you must trust this document (see hint on the top) in Adobe Acrobat and click on the question mark.

**3D VIEW** 



Moves you toward or away from objects inthe scene when you drag vertically. You canalso zoom with the hand tool by holding downShift as you drag.



Moves the model vertically and horizontallyonly. You can also pan with the hand tool:Ctrl-drag.



Turns 3D objects around relative to thescreen. How the objects move depends onthe starting view, where you start draggingand the direction in which you drag.



info@inda.net



www.inda.net





## **2D DERIVATION**

## **TECHNICAL DRAWINGS**



## **AVAILABLE FINISHES**



| Code                             | A2415ACR                                                |
|----------------------------------|---------------------------------------------------------|
| Material                         | Chrome-plated                                           |
| Very short description 1         | INDA Towel holder Cm35X4.5 H4.5                         |
| Very short description 2         | One 2400 A2415A 35X4.5 CR                               |
| Article description              | INDA ACCESSORIES One 2400 Towel holder Cm35X4.5 H4.5 CR |
| International code               | EAN-13:8033163980553                                    |
| Height [cm]                      | 4.5                                                     |
| Width [