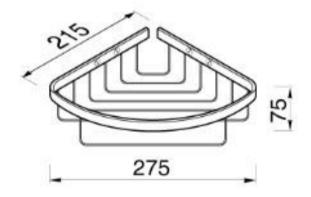

## 91182 Bottle/sponge holder, corner model

- Finish: chrome
- Wall mounted
- Guarantee 12 years
- Including screws

■ 275x215x75 mm