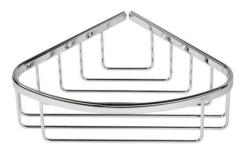

## 91182 Bottle/sponge holder, corner model

- Finish: chrome
- Wall mounted
- Guarantee 12 years
- Including screws

■ 275x215x75 mm