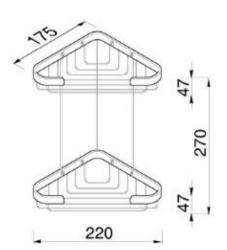

## 91185 Bottle/sponge holder, corner model

- Finish: chrome
- Wall mounted
- Guarantee 12 years
- Including screws

220x175x270 mm