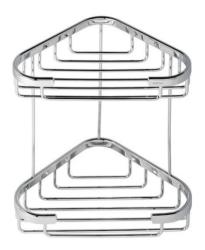

## 91185 Bottle/sponge holder, corner model

- Finish: chrome
- Wall mounted
- Guarantee 12 years
- Including screws

220x175x270 mm