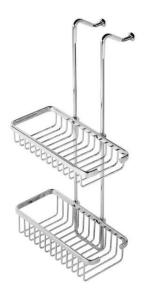

## **Basket collection**

91253
Basket, double suspendible

- Finish: chrome
- Guarantee 12 years
- Both baskets are adjustable in height
- Anti-scratch protection
- For use on shower enclosures with max width of 20mm

610x265x135 mm

Quality has proven to be of decisive importance in recent years, which is why we can offer a 12-year warranty period for our chrome products. The entire selection is developed in Amersfoort. Geesa is certified according to the ISO 9001-2008 standard for design, productions and the delivery of bathroom accessories. Geesa reserve the right to change product specification.