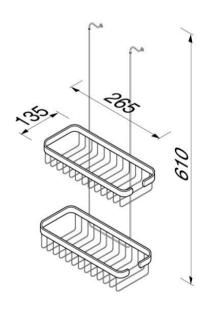

## **Basket collection**

91253
Basket, double suspendible

- Finish: chrome
- Guarantee 12 years
- Both baskets are adjustable in height
- Anti-scratch protection
- For use on shower enclosures with max width of 20mm

610x265x135 mm

Quality has proven to be of decisive importance in recent years, which is why we can offer a 12-year warranty period for our chrome products. The entire selection is developed in Amersfoort. Geesa is certified according to the ISO 9001-2008 standard for design, productions and the delivery of bathroom accessories. Geesa reserve the right to change product specification.