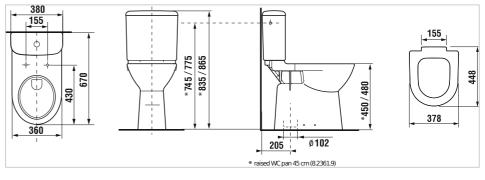

### **Technical drawings**

#### Dimensions

Length: 670 mm. Width: 360 mm. Height: 480 mm.