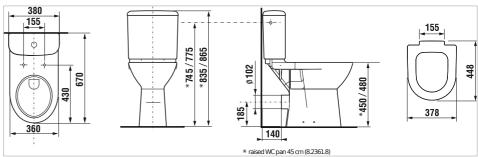

### **Technical drawings**

#### **Dimensions**

Length: 670 mm. Width: 360 mm. Height: 480 mm.