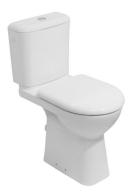

# Deep by Jika 823616

## Floorstanding WC combi washdown horizontal

Flushing system: Washdown Installation type: Floorstanding

#### **Dimensions**

Length: 670 mm. Width: 360 mm. Height: 480 mm.