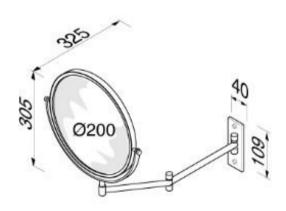

## 911076 Shaving mirror

- Shaving mirror, double arm, plain and 5x magnification
- Material: chrome plated brass
- One side magnifying (5x), one side plain
- Ø 200 mm
- 2 year guarantee on silver layer
- 12 year guarantee on chrome and construction

■ 305x325x109 mm