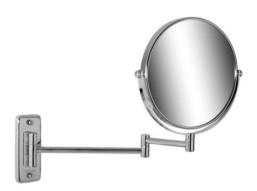

## 911076 Shaving mirror

- Shaving mirror, double arm, plain and 5x magnification
- Material: chrome plated brass
- One side magnifying (5x), one side plain
- Ø 200 mm
- 2 year guarantee on silver layer
- 12 year guarantee on chrome and construction