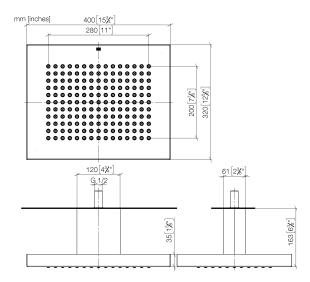

### JUST RAIN Rain shower with ceiling fixing

41 507 979

- rain shower 400 x 320mm
- 1/2" connection
- pre-fitted stainless steel enclosure
- with anti-scale system

#### technical data:

- minimum flow: 17 l/min
- flow at 3bar flow pressure in conjunction with xTOOL: 24,5l/min
- minimum flow pressure 2 bar
- max. flow pressure 4 bar
- weight 7kg