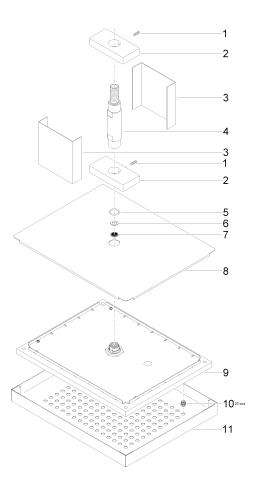

## Spare parts list

| No. | Item Number        | Name   | Quantity used | Delivery time |
|-----|--------------------|--------|---------------|---------------|
| 1   | 04 31 11 113 00 90 | pin    | 2             | 2             |
| 5   | 09 14 10 015 90    | seal   | 1             | 2             |
| 6   | 09 14 20 002 90    | seal   | 1             | 60            |
| 7   | 09 23 01 039 90    | sieve  | 1             | 2             |
| 10  | 90 29 03 035 00 90 | insert | 7             | 2             |