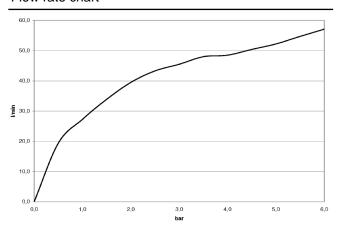

### Flow rate chart

#### technical data:

- minimum flow: 17 l/min
- flow at 3bar flow pressure in conjunction with xTOOL: 24,5l/min
- minimum flow pressure 2 bar
- max. flow pressure 4 bar
- weight 7kg