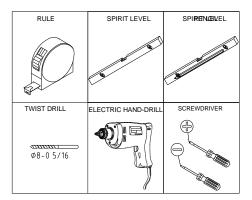

necessary tools".

### Safety:

- Handle with care the cardboard boxes and packaging, avoiding risks to damage furniture.
- Bathroom furniture is heavy and needs 2 people to support/transport and install it.
- During wall drilling, first check-up that there are no hidden pipes or cables inside the wall.
- Use safety-glasses during drilling arrangements.
- Before electrical connection, disconnect the main voltage power supply.

#### Disclaimer/ Exclusion of liability

- Please notify Your dealer immediately, if there is any damage or defects. The manufacturer cannot be held responsible for any
  installation costs, which can result from damaged or defective product during installation.
- Always dispose the packaging materials respecting the environment.

### Necessary tools (not supplied)



### Suggested height and distances for the assembly of "Gaya" elements









1. For the wall-fixing of column-cabinet, half column-cabinet, mirror-cabinet and mirror with shelf, drill a hole with a twist-drill of diam. mm.8-05/16 following the previous signs, drawn with a pen, insert the dowels inside the holes, then screw with the supplied key-hook.





2. In case of installation of mirror with shelf or mirror-cabinet, before to hang the element at the wall, connect the electrical installation. Pay attention: before any electrical arrangement, disconnect the main voltage power supply, later connect the cables of the Driver to the main electrical power 220-230V according to electrical polarity.





3. For the height adjustment of column-cabinet, half column-cabinet, mirror with shel