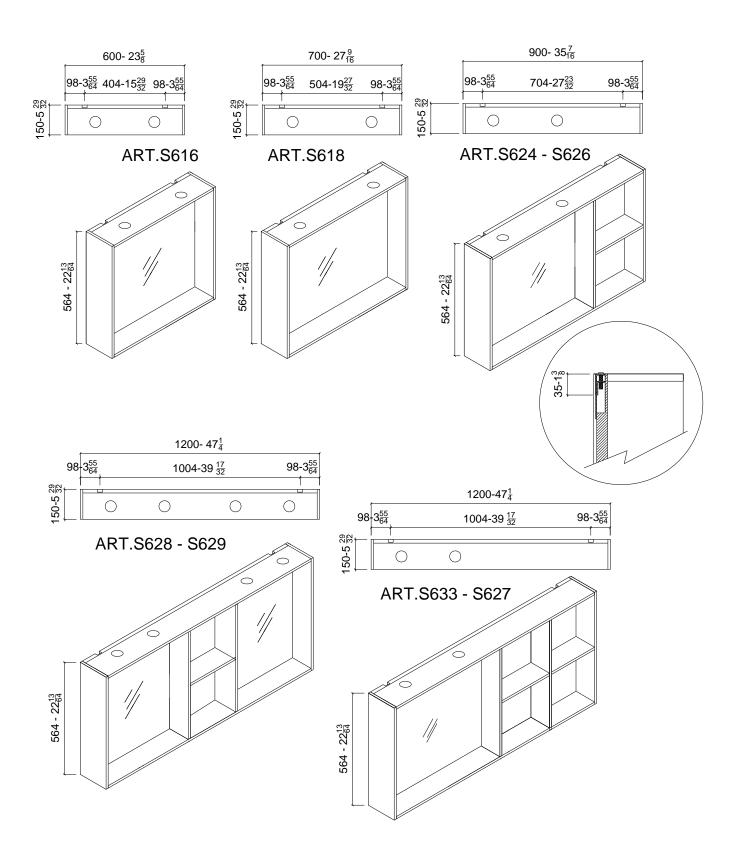

# Column-cabinet, half column-cabinet, Mirror-cabinet and Mirror with shelf

**SUGGESTION FOR HOLES DISTANCES** 

**SUGGESTION FOR HOLES DISTANCES** 

### Suggested height and distances for the assembly of "Gaya" elements

1. For the wall-fixing of column-cabinet, half column-cabinet, mirror-cabinet and mirror with shelf, drill a hole with a twist-drill of diam. mm.8-05/16 following the previous signs, drawn with a pen, insert the dowels inside the holes, then screw with the supplied key-hook.