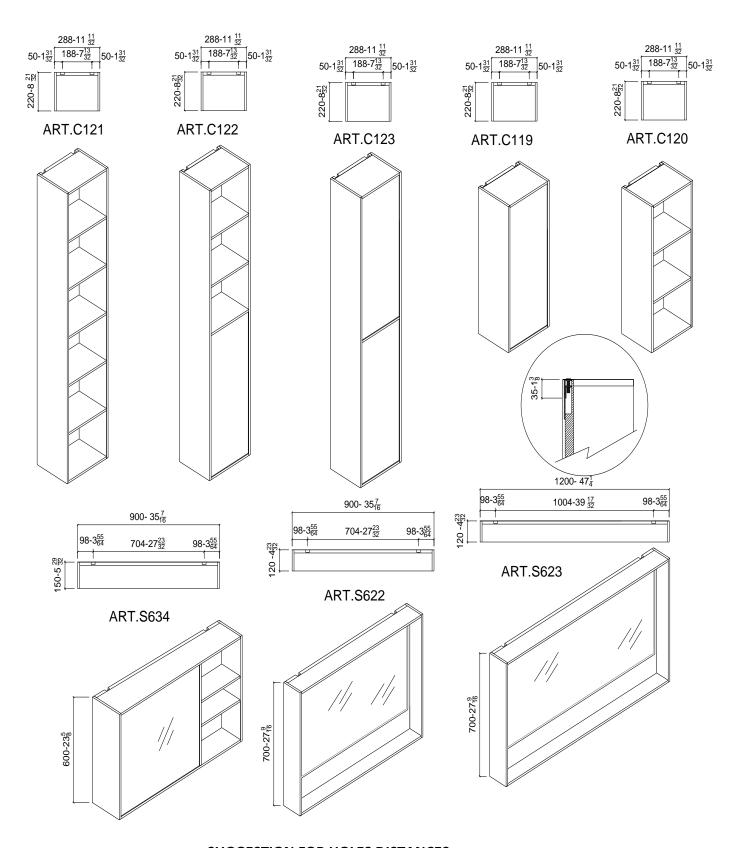

# Column-cabinet, half column-cabinet, Mirror-cabinet and Mirror with shelf

**SUGGESTION FOR HOLES DISTANCES** 

**SUGGESTION FOR HOLES DISTANCES** 

### Suggested height and distances for the assembly of "Gaya" elements

1. For the wall-fixing of column-cabinet, half column-cabinet, mirror-cabinet and mirror with shelf, drill a hole with a twist-drill of diam. mm.8-05/16 following the previous signs, drawn with a pen, insert the dowels inside the holes, then screw with the supplied key-hook.