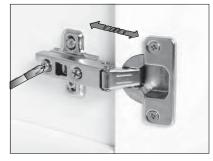

3. For the height adjustment of column-cabinet, half column-cabinet, mirror with shelf, mirror-cabinets, screw clockwise or screw anti-clockwise as pictures.