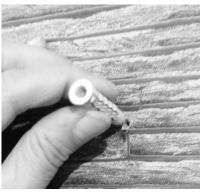

### Suggested height and distances for the assembly of "Gaya" elements

1. For the wall-fixing of column-cabinet, half column-cabinet, mirror-cabinet and mirror with shelf, drill a hole with a twist-drill of diam. mm.8-05/16 following the previous signs, drawn with a pen, insert the dowels inside the holes, then screw with the supplied key-hook.