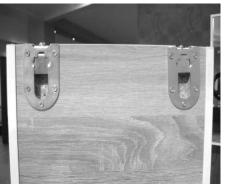

3. For the height adjustment of column-cabinet, half column-cabinet, mirror with shelf, mirror-cabinets, screw clockwise or screw anti-clockwise as pictures.