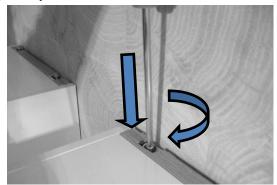

3. For the height adjustment of column-cabinet, half column-cabinet, mirror with shelf, mirror-cabinets, screw clockwise or screw anti-clockwise as pictures.