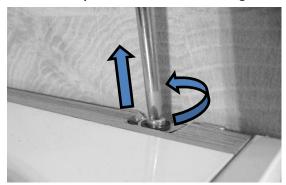

3. For the height adjustment of column-cabinet, half column-cabinet, mirror with shelf, mirror-cabinets, screw clockwise or screw anti-clockwise as pictures.