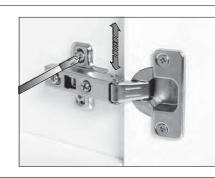

3. For the height adjustment of column-cabinet, half column-cabinet, mirror with shelf, mirror-cabinets, screw clockwise or screw anti-clockwise as pictures.