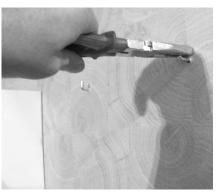

### Suggested height and distances for the assembly of "Gaya" elements

1. For the wall-fixing of column-cabinet, half column-cabinet, mirror-cabinet and mirror with shelf, drill a hole with a twist-drill of diam. mm.8-05/16 following the previous signs, drawn with a pen, insert the dowels inside the holes, then screw with the supplied key-hook.