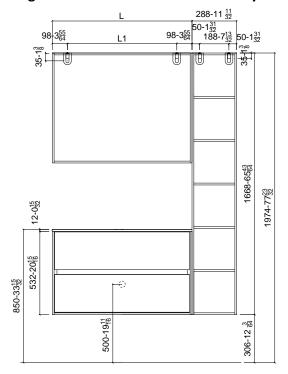

# Column-cabinet, half column-cabinet, Mirror-cabinet and Mirror with shelf

**SUGGESTION FOR HOLES DISTANCES** 

**SUGGESTION FOR HOLES DISTANCES** 

### Suggested height and distances for the assembly of "Gaya" elements

1. For the wall-fixing of column-cabinet, half column-cabinet, mirror-cabinet and mirror with shelf, drill a hole with a twist-drill of diam. mm.8-05/16 following the previous signs, drawn with a pen, insert the dowels inside the holes, then screw with the supplied key-hook.