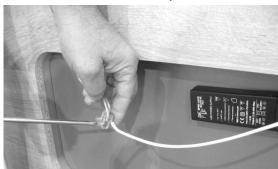

2. In case of installation of mirror with shelf or mirror-cabinet, before to hang the element at the wall, connect the electrical installation. Pay attention: before any electrical arrangement, disconnect the main voltage power supply, later connect the cables of the Driver to the main electrical power 220-230V according to electrical polarity.